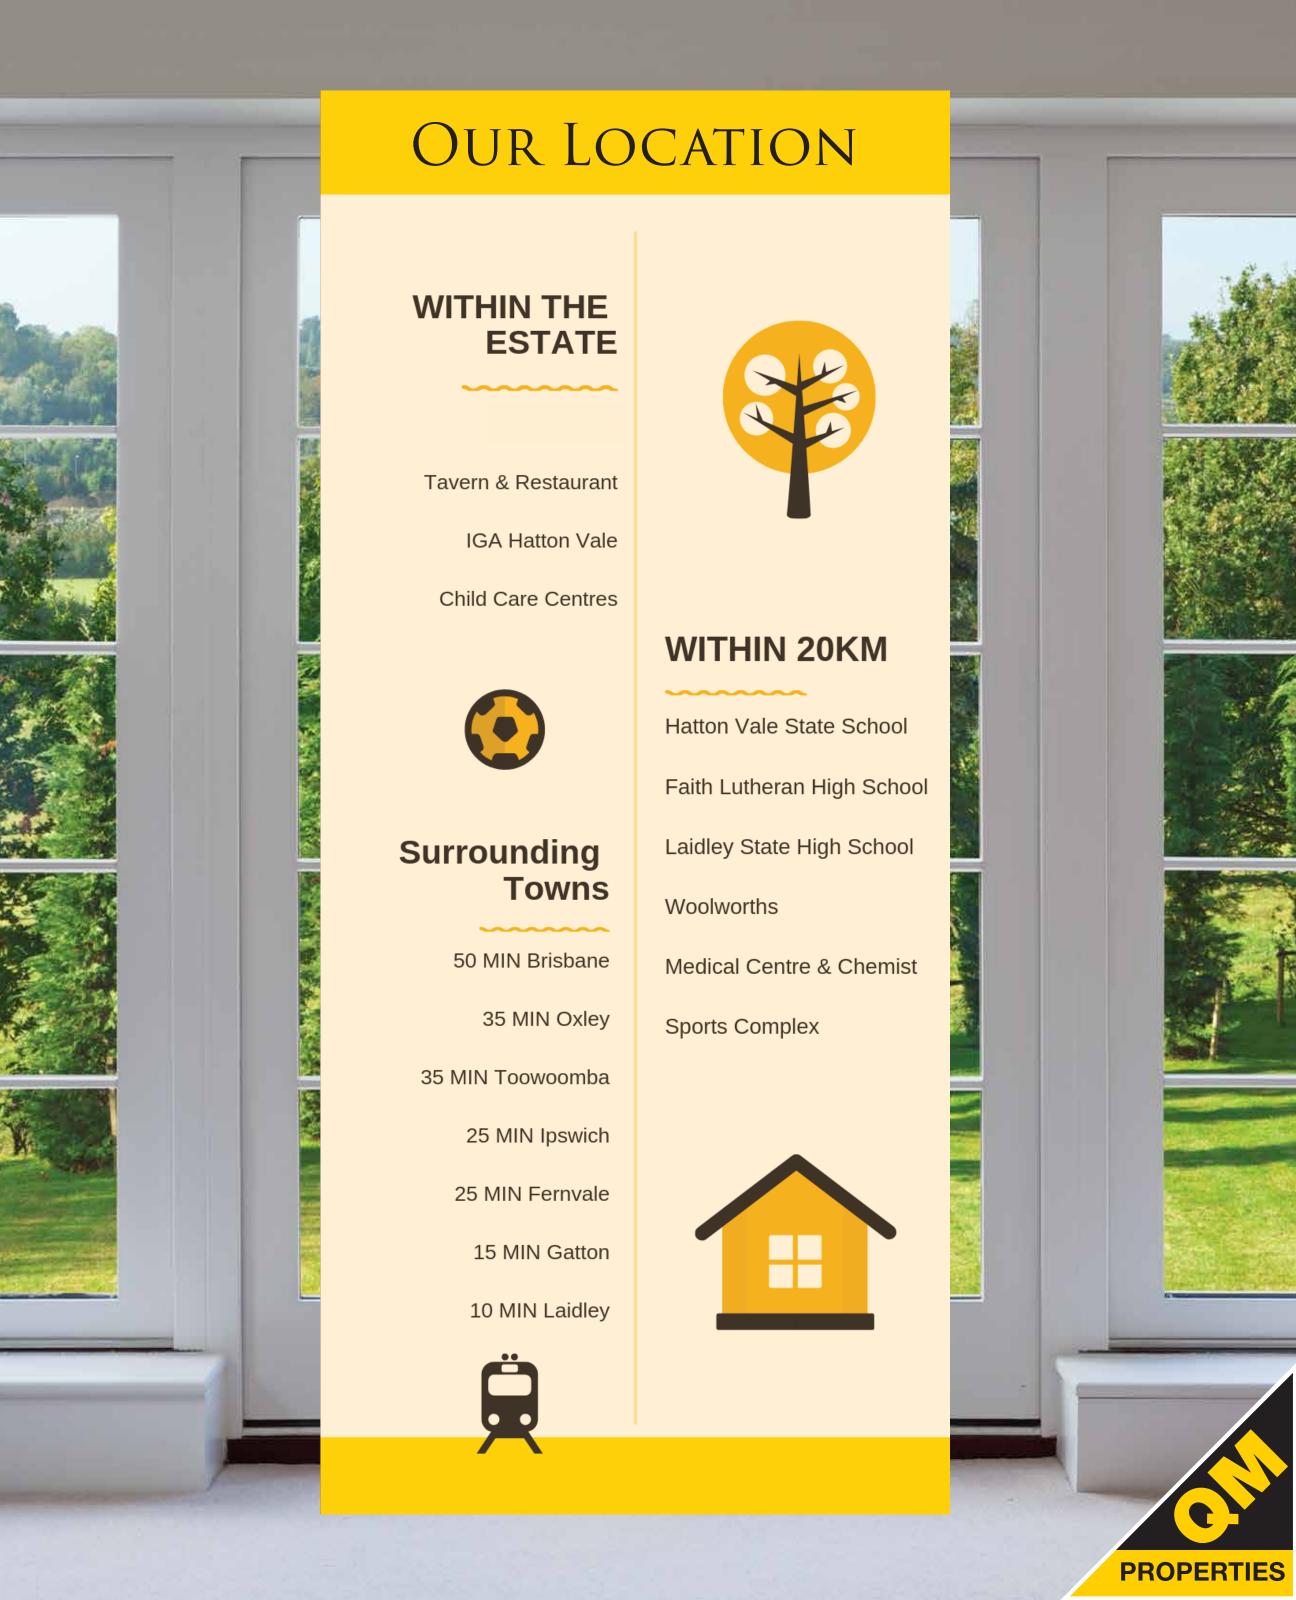

All lots are above flood level, some feature stunning panoramic view of the mountains or beautiful surrounding bushlands. These views, combined with over 6 hectares of environmental The Fairways is a great place to live - residents are within walking distance to the brand new IGA Hatton Vale. This complex also includes a selection of convenience retailers like Dominos, as well as a Doctors Surgery.