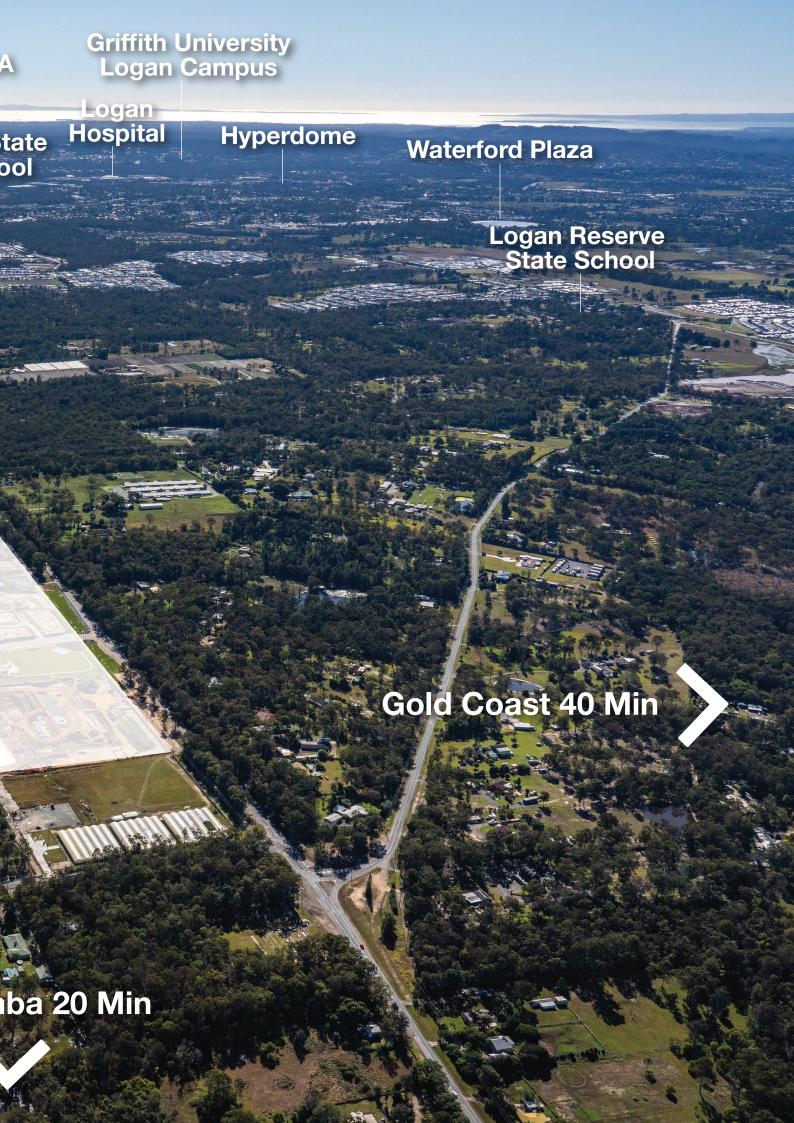

# CONVENIENTLY CONNECTED

### **CHILDCARE & EDUCATION**

- Griffith University Logan Campus
  - Park Ridge Primary School
  - Park Ridge State High School
  - Logan Reserve State School
    - Marsden State School
      - St. Francis College
- TAFE Queensland Browns Plains
- Crestmead Early Education Centre
  - Parklands Christian College
- Waterford West Education and Care Centre
  - Park Ridge Early Childhood Centre
    - Regents Park Child Care Centre
    - Browns Plains Childcare Centre
  - Active Kids Early Learning Centre

#### **MEDICAL**

- Yarrabilba Medical Centre
  - Logan Hospital
- Crestmead Medical Centre
- Park Ridge Family Practice

### **DINING, SHOPPING & RECREATION**

- Park Ridge Town Centre
- Grand Plaza Browns Plains
- Greenbank Shopping Centre
  - Hyperdome Loganholme
    - IKEA
  - Kingston Park Raceway
- Chambers Pines Golf Course
  - East Beaumont Park
    - Kensington Fair
    - Waterford Plaza
- Event Cinemas Grand Plaza
- Logan Metro Sports Complex
- PCYC Logan City & Entertainment Centre
  - Marsden Library

#### **TRANSPORT**

- Chambers Flat Rd Bus Stop
  - Park Ridge Park 'N' Ride
  - Loganlea Train Station
  - Bethania Train Station