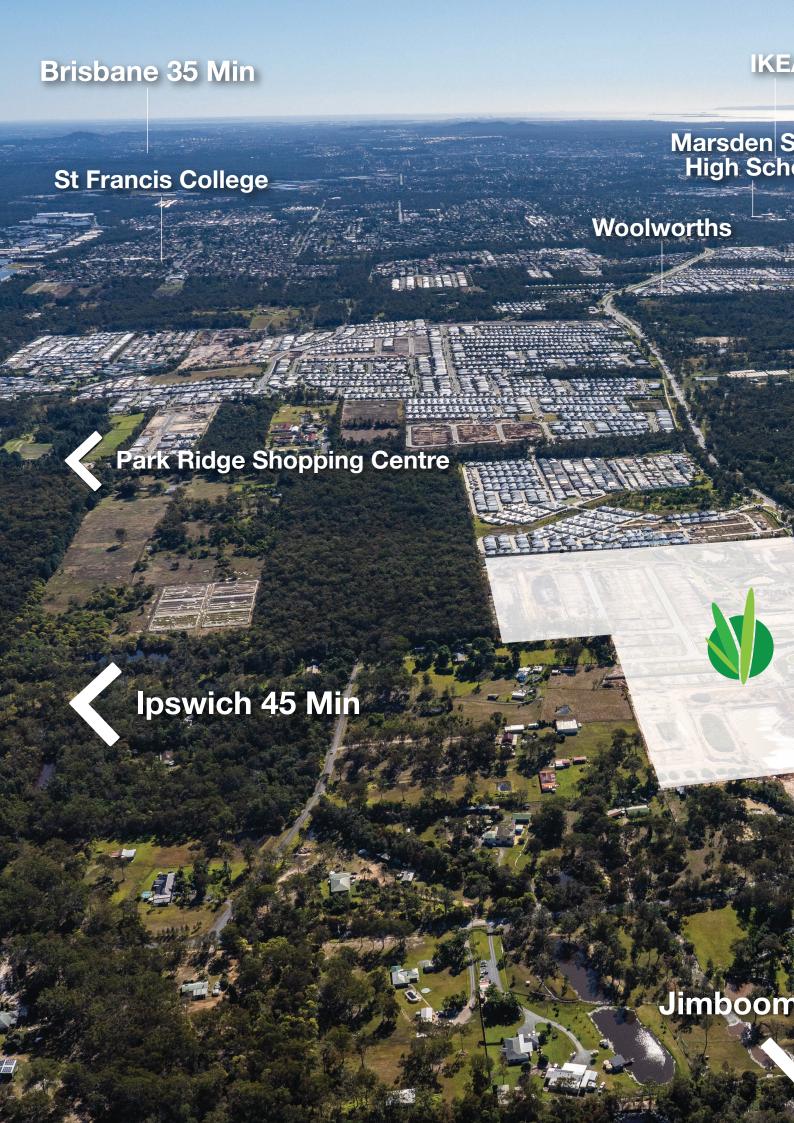

# CONVENIENTLY CONNECTED

### **CHILDCARE & EDUCATION**

- Griffith University Logan Campus
  - Park Ridge Primary School
  - Park Ridge State High School
  - Logan Reserve State School
    - Marsden State School
      - St. Francis College
- TAFE Queensland Browns Plains
- Crestmead Early Education Centre
  - Parklands Christian College
- Waterford West Education and Care Centre
  - Park Ridge Early Childhood Centre
    - Regents Park Child Care Centre
    - Browns Plains Childcare Centre
  - Active Kids Early Learning Centre

#### **MEDICAL**

- Yarrabilba Medical Centre
  - Logan Hospital
- Crestmead Medical Centre
- Park Ridge Family Practice

### **DINING, SHOPPING & RECREATION**

- Park Ridge Town Centre
- Grand Plaza Browns Plains
- Greenbank Shopping Centre
  - Hyperdome Loganholme
    - IKEA
  - Kingston Park Raceway
- Chambers Pines Golf Course
  - East Beaumont Park
    - Kensington Fair
    - Waterford Plaza
- Event Cinemas Grand Plaza
- Logan Metro Sports Complex
- PCYC Logan City & Entertainment Centre
  - Marsden Library

#### **TRANSPORT**

- Chambers Flat Rd Bus Stop
  - Park Ridge Park 'N' Ride
  - Loganlea Train Station
  - Bethania Train Station